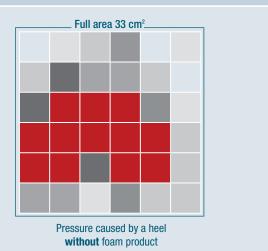

# TAKING THE PRESSURE OFF CUTIMED<sup>®</sup> SILTEC<sup>®</sup> – A CUSHION WHERE IT IS NEEDED

Immobile patients are often at risk of developing additional skin complications requiring extra attention and care. Cutimed<sup>®</sup> Siltec<sup>®</sup> may assist in the prevention of pressure injury as part of a comprehensive plan of continuous care, risk assessment and preventive care by a healthcare facility and healthcare professional.

### **Redistribution of pressure**

### **REDUCING PRESSURE RISK:**

• Cushion effect of the foam pad

Cutimed<sup>®</sup> Siltec<sup>®</sup> helps to distribute pressure and prevents pressure peaks, as shown in the graphic above.

• Low surface friction

## Full area 33 cm<sup>2</sup> 0 – 5 5 – 10 10 – 15 15 – 20 20 – 25 > 25 Pressure profile by a heel with Cutimed<sup>®</sup> Siltec<sup>®</sup> foam protection which results in significantly lower pressure values