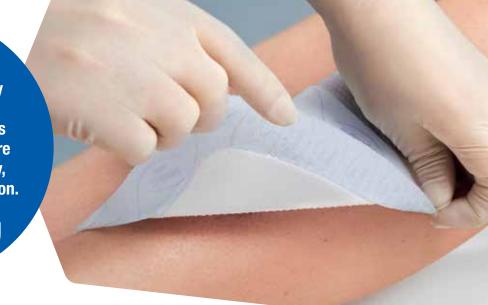

### WITH CUTIMED<sup>®</sup> SILTEC<sup>®</sup>

The adherent layer of a wound dressing has to hold the dressing securely in place and support the wound healing process. At the same time the dressing has to allow guick and easy handling, so it helps to know that accidental inaccurate application is easy to correct.

Readiustability

While strong enough for secure fixation, the adherent layer in Cutimed<sup>®</sup> Siltec<sup>®</sup> can also be removed and reapplied when necessary. This readjustibility makes application simple as the dressing can easily and comfortably be repositioned, without wasting dressings.

### • Atraumatic removal

To ensure that pain at dressing change is minimized, the wound contact layer of Cutimed<sup>®</sup> Siltec<sup>®</sup> does not form a physical or chemical bond with the wound bed. When the dressing is removed the wound isn't disturbed and the patient's pain is reduced.