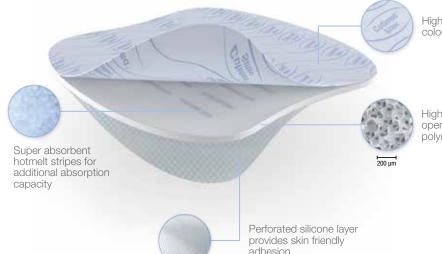

## **DESIGNED TO WORK FOR YOU** THE NEW CUTIMED® SILTEC® COMPONENTS

The right combination of specially designed materials allows Cutimed<sup>®</sup> Siltec<sup>®</sup> to deliver the performance you expect from a foam dressing.

Highly breathable colored PU film

lighly absorbing pen-porous polyurethane foam

When it comes to my patient's care, I choose to use products that I trust and would use on my own loved ones. Their healing is my top priority.

### Safe fluid handling

Wound exudate has to be absorbed reliably and retained in the foam safely. Cutimed® Siltec® absorbs exudate vertically and transports it to the "hot melt superabsorbent stripes" on top of the foam layer. They expand and form a gel that safely retains a large volume of fluid, even under compression.

### Absorption of viscous exudate

Cutimed® Siltec® performs well in handling viscous exudate. This is the result of the perforation of the silicone adhesive layer and the large pores of the foam.