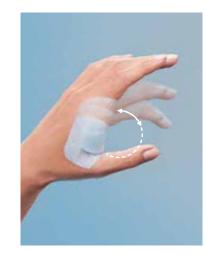

Flexibility of Cutimed® Siltec® on the heel

Flexibility of Cutimed<sup>®</sup> Siltec<sup>®</sup> on the hand