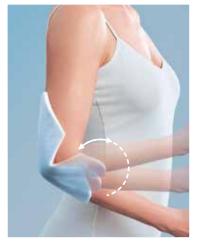

Flexibility of Cutimed® Siltec® on the heel

Flexibility of Cutimed<sup>®</sup> Siltec<sup>®</sup> on the hand