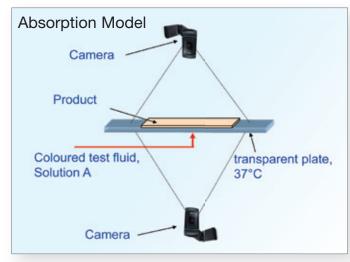

#### Introduction and Study Goal

Protection of the peri-wound skin against wound exudate and the resulting maceration is critical to the effective treatment of chronic wounds. Dependent upon the design, composition and quality of the foam dressings, the absorption of exudate into the dressing can be either horizontal, vertical or both. An in-vitro test was developed to determine the most clinically effective absorption direction of commercially available foam dressings.

### Method

- Several commercially available foam dressings were placed on a transparent plate (37°C).
- A colored test solution was fed into the products through a hole in the middle of the plate.
- Cameras on the top and the bottom of the device recorded the fluid spread over time.
- Fluid spread areas on the top and bottom of the tested products were determined.

#### Results

Study results demonstrate a clear and distinct deviation in absorption direction among the tested foam dressing products. The study determined that a spreading ratio of greater than one

is needed in order to achieve vertical absorption. In addition, in several of the tested products, the absorbed fluid did not come in direct contact with the top layer of the dressing, thus minimizing the fluid handling capacity of the foam dressing.

#### Conclusion

Based upon the horizontal absorption exhibited by the majority of tested products, these products run the risk of enabling exudate to come into contact with peri-wound skin resulting in skin maceration. When the fluid is absorbed vertically, ultimately reaching the top layer of the foam dressing, it transpires enough fluid to keep the wound comfortable while maintaining a moist wound environment.