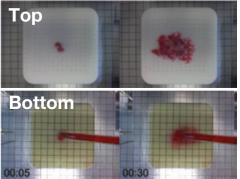

### Method

- Several commercially available foam dressings were placed on a transparent plate (37°C).
- A colored test solution was fed into the products through a hole in the middle of the plate.
- Cameras on the top and the bottom of the device recorded the fluid spread over time.
- Fluid spread areas on the top and bottom of the tested products were determined.

#### Results

Study results demonstrate a clear and distinct deviation in absorption direction among the tested foam dressing products. The study determined that a spreading ratio of greater than one

is needed in order to achieve vertical absorption. In addition, in several of the tested products, the absorbed fluid did not come in direct contact with the top layer of the dressing, thus minimizing the fluid handling capacity of the foam dressing.

#### Conclusion

Based upon the horizontal absorption exhibited by the majority of tested products, these products run the risk of enabling exudate to come into contact with peri-wound skin resulting in skin maceration. When the fluid is absorbed vertically, ultimately reaching the top layer of the foam dressing, it transpires enough fluid to keep the wound comfortable while maintaining a moist wound environment.