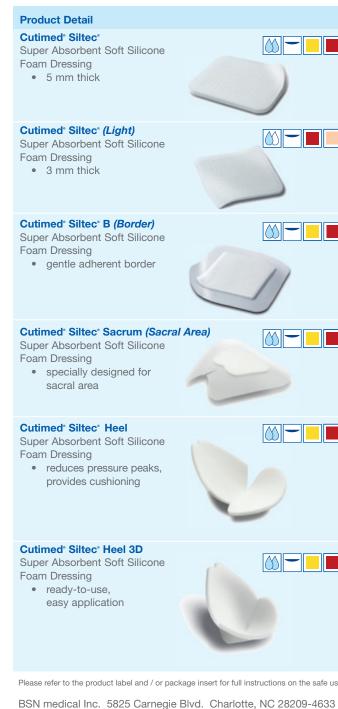

# **Cutimed® Siltec®** Super Absorbent Silicone

Foam Dressing

# **Overview**

Successful management of wound exudate remains a clinical challenge. The most common method of exudate management is the use of absorbent foam dressings. The goal of foam dressing products is to manage and remove the high levels of exudate found in and around the wound through a combination of fluid absorption and vapor transmission. Successful exudate management ensures less complications, faster healing and better patient outcomes.

Composition, design and quality vary among commercially available foam dressings on the market today. More specifically, clear and distinct differences between foam dressings exist in fluid handling capacity that include absorption direction and Moisture Vapor Transmission Rates (MVTRs).