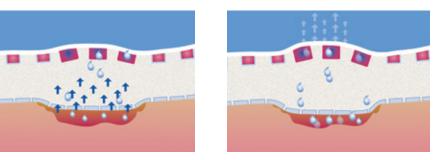

# **Overview**

Successful management of wound exudate remains a clinical challenge. The most common method of exudate management is the use of absorbent foam dressings. The goal of foam dressing products is to manage and remove the high levels of exudate found in and around the wound through a combination of fluid absorption and vapor transmission. Successful exudate management ensures less complications, faster healing and better patient outcomes.

Composition, design and quality vary among commercially available foam dressings on the market today. More specifically, clear and distinct differences between foam dressings exist in fluid handling capacity that include absorption direction and Moisture Vapor Transmission Rates (MVTRs).

# Total Fluid Handling – A Balancing Act

Vertical absorption and high MVTR (Moisture Vapor Transmission Rate) are two critical attributes of foam dressing technology that support optimum exudate management.

Dynamic MVTR is the process of transpiring just the right amount of fluid depending on the level of exudate to keep the wound comfortable while maintaining a moist wound environment - a high MTVR for wounds with high level of exudate, and a lower MVTR for wounds with low level of exudate.

The combination of vertical absorption and dynamic MVTR make up the Total Fluid Handling (TFH) capability which helps foam dressings deliver successful wound management.

Six products with uptake higher than 80% show good performance