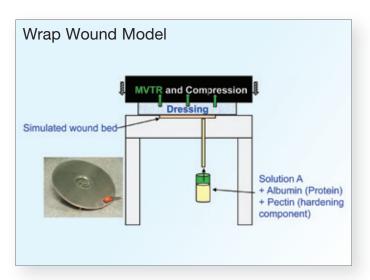

## **Introduction and Study Goal**

Foam products are known for their excellent fluid handling capacities often measured with Sol A (salt solution). The application of Sol A, however, cannot be used to solely predict how foam products will react in specific clinical conditions since Sol A does not contain proteins which tend to increase viscosity over time and lead to encrustations in and around the foams. This test was designed to demonstrate the ability of various commercially available foam dressing products to handle highly viscous fluids in an artificial wound model.

### Method

- Several commercially available foam dressings were placed on a transparent plate (37°C).
- An Albumin/Pectin test solution was fed into the products (size 10 x 10 cm, 5 mm foam) through a hole in the middle of the foam dressing at 2ml/h over approx. 16 hours.
- A box on top filled with silica gel was designed to catch the evaporated water (MVTR).
- Calculation of the gravimetric difference of the dressings and the MVTR box before and after measurement and subtraction from the initial amount would be used to determine the absorption, MVTR and residue.

### Results