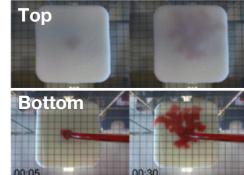

# Allevyn<sup>®</sup> Gentle Border

Fluid does not come in direct contact with top layer of dressing so enhanced MVTR is not exploited

• Fluid is transported horizontally

# **Mepilex**<sup>®</sup>

Fluid does not reach top film, hence dynamic MVTR is not started

• Fluid is absorbed only horizontally