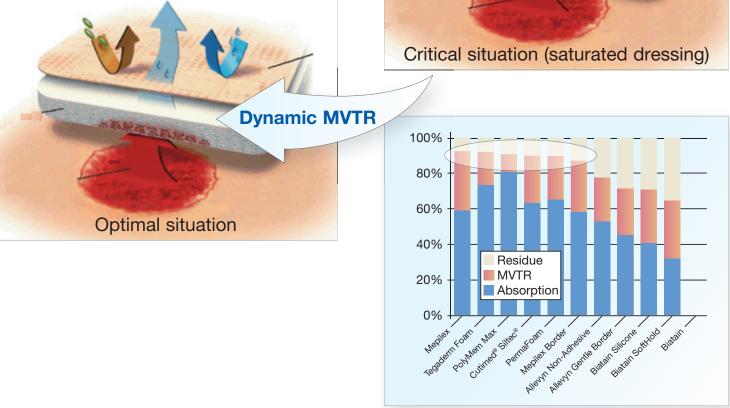

# Total Fluid Handling – A Balancing Act

Vertical absorption and high MVTR (Moisture Vapor Transmission Rate) are two critical attributes of foam dressing technology that support optimum exudate management.

Dynamic MVTR is the process of transpiring just the right amount of fluid depending on the level of exudate to keep the wound comfortable while maintaining a moist wound environment - a high MTVR for wounds with high level of exudate, and a lower MVTR for wounds with low level of exudate.

The combination of vertical absorption and dynamic MVTR make up the Total Fluid Handling (TFH) capability which helps foam dressings deliver successful wound management.

Six products with uptake higher than 80% show good performance