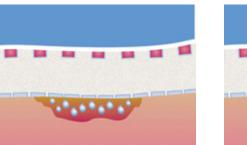

# Total Fluid Handling – A Balancing Act

Vertical absorption and high MVTR (Moisture Vapor Transmission Rate) are two critical attributes of foam dressing technology that support optimum exudate management.

Dynamic MVTR is the process of transpiring just the right amount of fluid depending on the level of exudate to keep the wound comfortable while maintaining a moist wound environment - a high MTVR for wounds with high level of exudate, and a lower MVTR for wounds with low level of exudate.

The combination of vertical absorption and dynamic MVTR make up the Total Fluid Handling (TFH) capability which helps foam dressings deliver successful wound management.

Six products with uptake higher than 80% show good performance