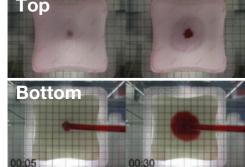

# **Determining the Most Effective Direction of Exudate Absorption**

by Sascha Casu, Marco Schubert, Anna Tegelkamp, and Richard Loper – BSN Medical GMBH (Hamburg, Germany)

#### Introduction and Study Goal

Protection of the peri-wound skin against wound exudate and the resulting maceration is critical to the effective treatment of chronic wounds. Dependent upon the design, composition and quality of the foam dressings, the absorption of exudate into the dressing can be either horizontal, vertical or both. An in-vitro test was developed to determine the most clinically effective absorption direction of commercially available foam dressings.

### Method

- Several commercially available foam dressings were placed on a transparent plate (37°C).
- A colored test solution was fed into the products through a hole in the middle of the plate.
- Cameras on the top and the bottom of the device recorded the fluid spread over time.
- Fluid spread areas on the top and bottom of the tested products were determined.

#### Results

Study results demonstrate a clear and distinct deviation in absorption direction among the tested foam dressing products. The study determined that a spreading ratio of greater than one

is needed in order to achieve vertical absorption. In addition, in several of the tested products, the absorbed fluid did not come in direct contact with the top layer of the dressing, thus minimizing the fluid handling capacity of the foam dressing.

#### Conclusion

Based upon the horizontal absorption exhibited by the majority of tested products, these products run the risk of enabling exudate to come into contact with peri-wound skin resulting in skin maceration. When the fluid is absorbed vertically, ultimately reaching the top layer of the foam dressing, it transpires enough fluid to keep the wound comfortable while maintaining a moist wound environment.

# Cutimed<sup>®</sup> Siltec<sup>®</sup>

Fluid gets directly in contact with the top layer of dressing so total fluid handling starts immediately

 Fluid is vertically transported away from wound bed