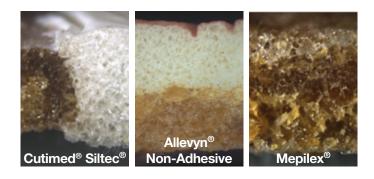

### Large Pores

• Show the highly viscous fluid is fully absorbed vertically - leaving the area around the wound bed dry and the wound bed itself free of fluid but still not dry.

### Medium Pores

• Show the highly viscous fluid not fully absorbed vertically – leaving the area around the wound with fluid residue and the wound bed wet.

### Small Pores

• Show that only a small percentage of the highly viscous fluid is absorbed vertically into the foam - leaving the area around the wound bed full of residue due to blocking and the wound bed very wet.

#### Conclusion

Large pores are proven to provide increased levels of vertical absorbency, promote higher transmission of fluid vapors, and leave less residue on the wound surface. Together these fluid handling benefits help to create the ideal, balanced environment for successful wound healing.